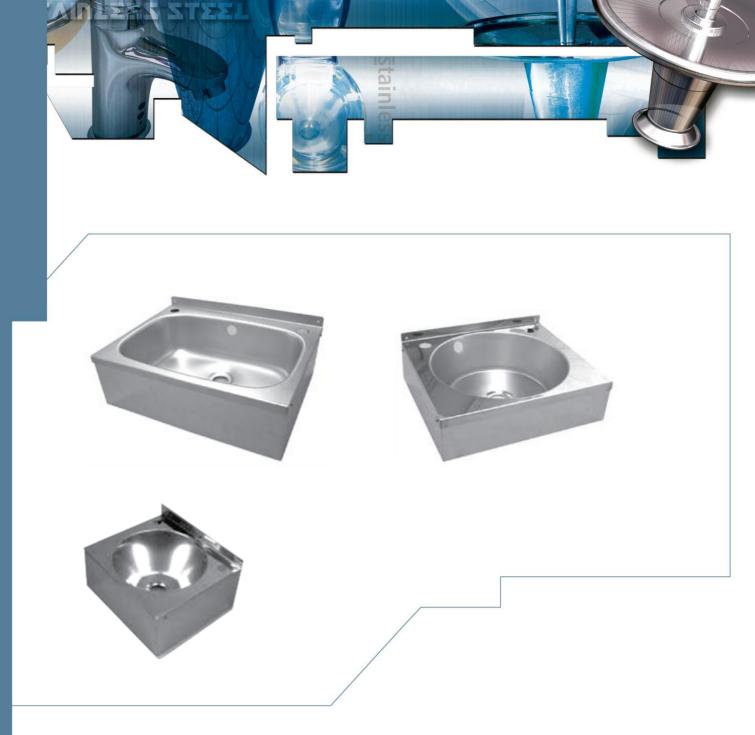

## BBS00025 Standard Basin.

Manufactured from 1mm thick grade 304, satin polished stainless steel, supplied with valence bracket, two tap holes and 32mm combined waste and overflow assembly.

## BBS00026 Small Basin.

Manufactured from 1mm thick grade 304, satin polished stainless steel, supplied with valence bracket, two tap holes and 32mm combined waste and overflow assembly.

## BBS00027 Mini Basin.

Manufactured from 1mm thick grade 304, satin polished stainless steel, supplied with valence bracket, two tap holes and 32mm waste, plug and chain or combined waste and overflow assembly.