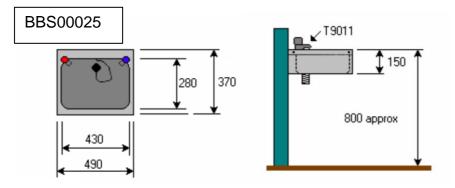

## BBS00025 Standard Basin.

Manufactured from 1mm thick grade 304, satin polished stainless steel, supplied with valence bracket, two tap holes and 32mm combined waste and overflow assembly.