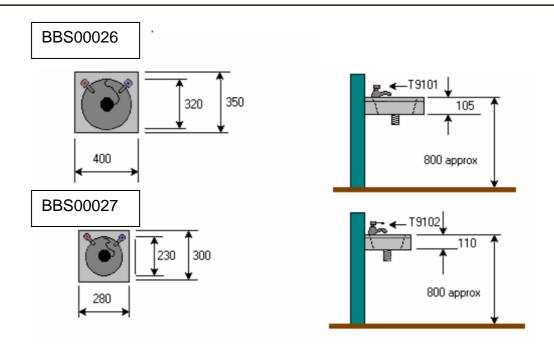

## BBS00026 Small Basin.

Manufactured from 1mm thick grade 304, satin polished stainless steel, supplied with valence bracket, two tap holes and 32mm combined waste and overflow assembly.

## BBS00027 Mini Basin.

Manufactured from 1mm thick grade 304, satin polished stainless steel, supplied with valence bracket, two tap holes and 32mm waste, plug and chain or combined waste and overflow assembly.